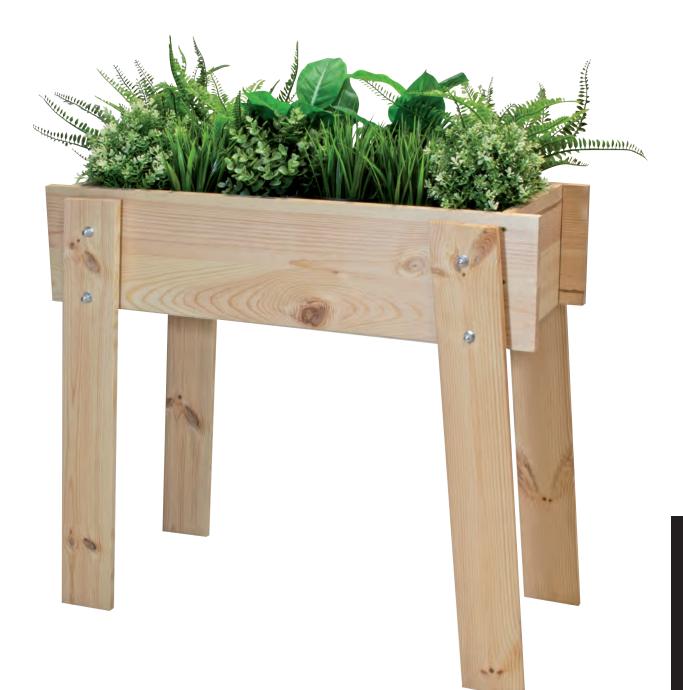

9 |
|          |       |

|  | Sei | ite 4 | 41-45 |
|--|-----|-------|-------|
|  | pag | je 4  | 41-45 |
|  | pag | ge 4  | 41-45 |
|  |     |       |       |

Im Sinne technischen Fortschritts behalten wir uns Konstruktionsänderungen und die Verwendung anderer Materialien ausdrücklich vor. Katalogabbildungen und andere beschreibende Aussagen sind daher unverbindlich.

We reserve the right to make changes concerning construction and the use of other materials due to technical progress. Therefore pictures and article descriptions are not binding.

Dans le cas d'amélorations techniques, nous nous réservons le droit de modifier la construction ainsi que d'employer d'autres materiaux. Les images et les descriptions sont sans obligation.















d

a













































































design yourself































































(5)







魚





Das Zeichen für verantwortungsvolle Waldwirtschaft





## Wagner System GmbH Tullastraße 19, D-77933 Lahr Phone +49 (0) 7821/9477-0, Fax +49 (0) 7821/9477-60 info@wagner-system.de, www.wagner-system.de

## design yourself