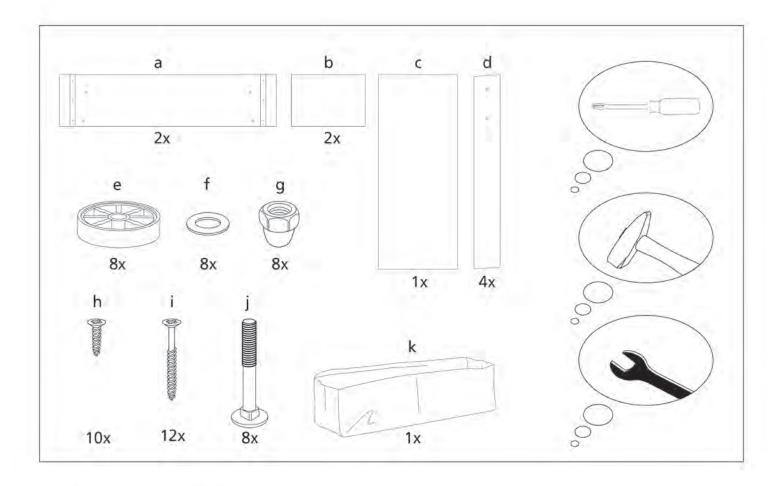

d

a

design yourself

(5)

魚

Das Zeichen für verantwortungsvolle Waldwirtschaft