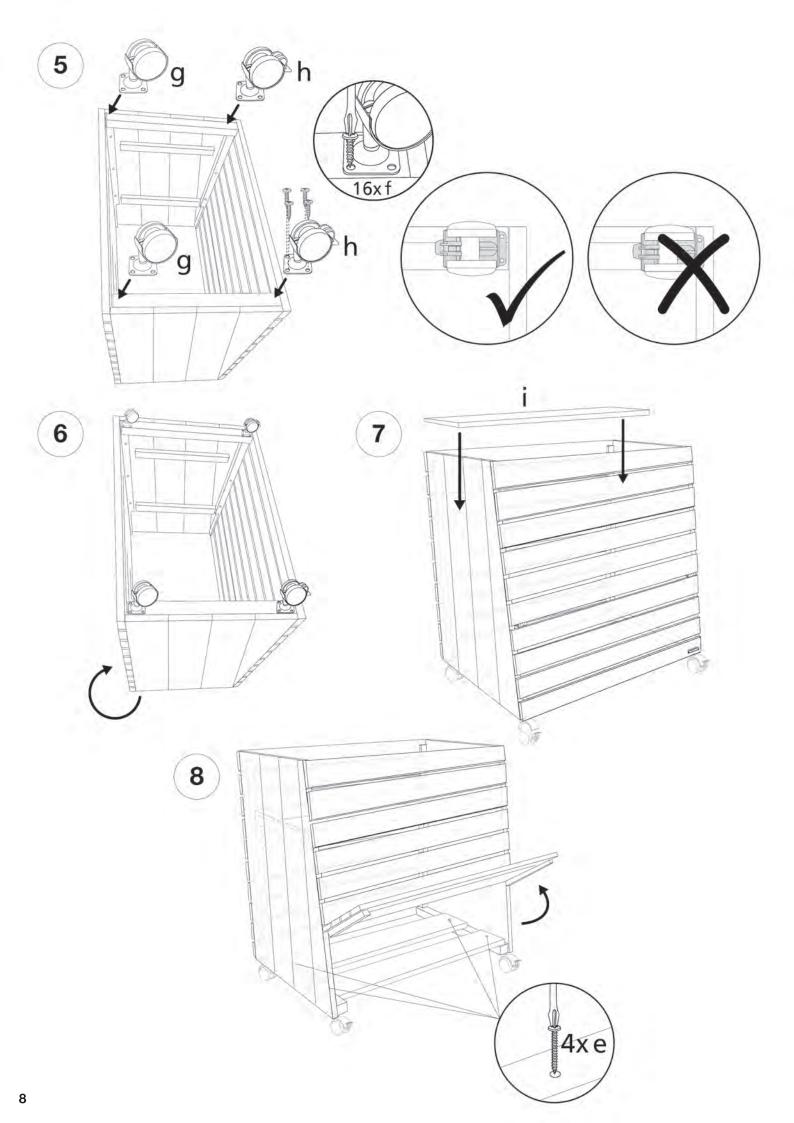

d

a

design yourself

(5)

魚

Das Zeichen für verantwortungsvolle Waldwirtschaft