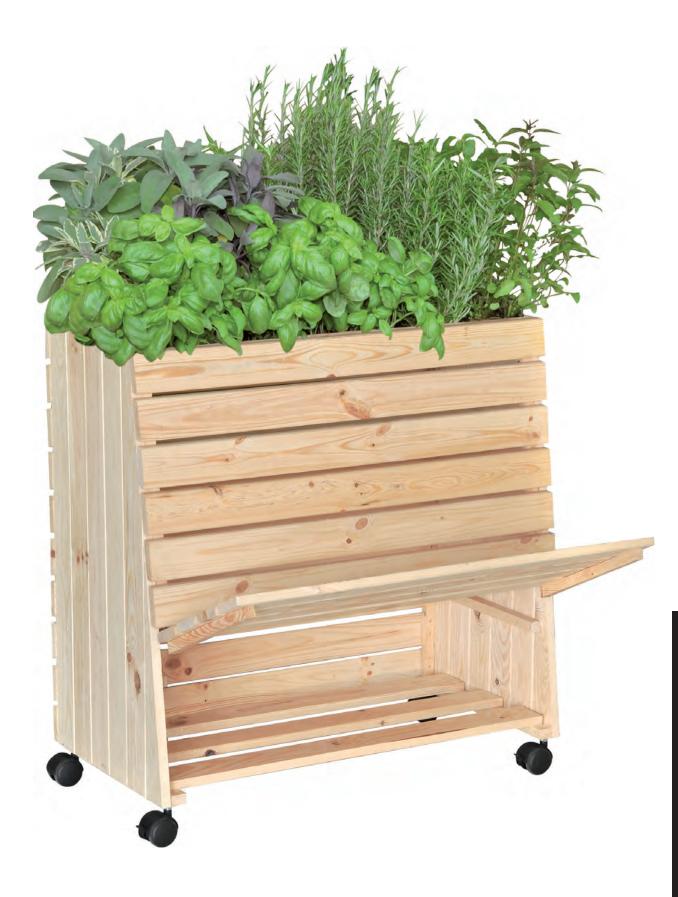

d

a

design yourself

(5)

魚

Das Zeichen für verantwortungsvolle Waldwirtschaft