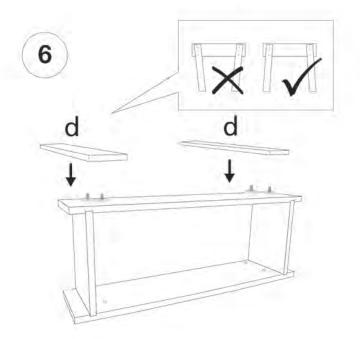

d

a

design yourself

(5)

魚

Das Zeichen für verantwortungsvolle Waldwirtschaft