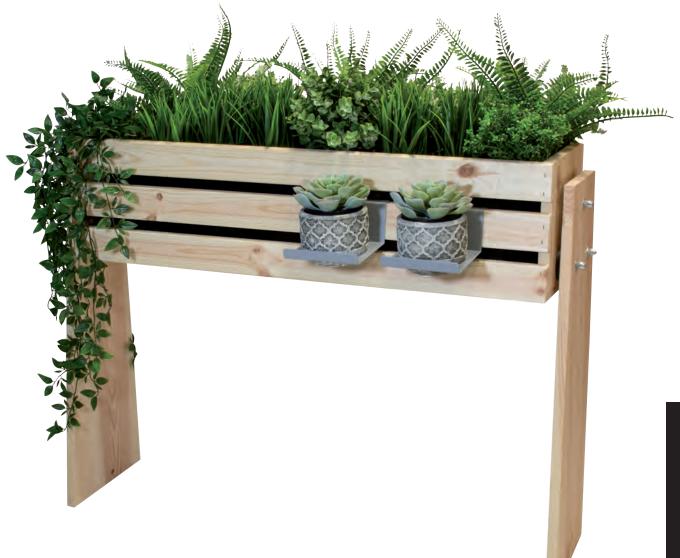

d

a

design yourself

(5)

魚

Das Zeichen für verantwortungsvolle Waldwirtschaft