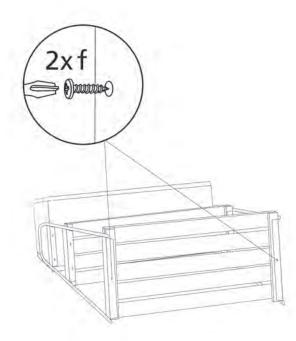

d

a

design yourself

(5)

魚

Das Zeichen für verantwortungsvolle Waldwirtschaft